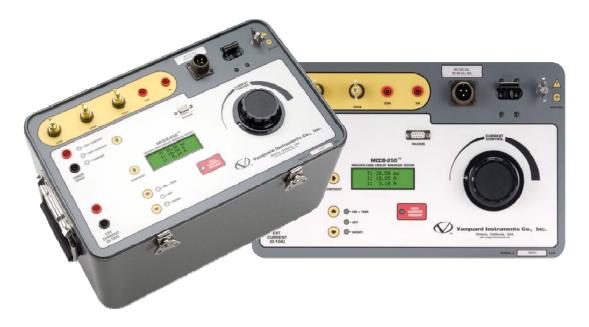

# **MCCB-250**

The MCCB-250 is a programmable, high-current source designed specifically for testing molded-case circuit breakers as well as thermal, magnetic, or solid-state overload motor-protection relays.

## **MCCB-250**