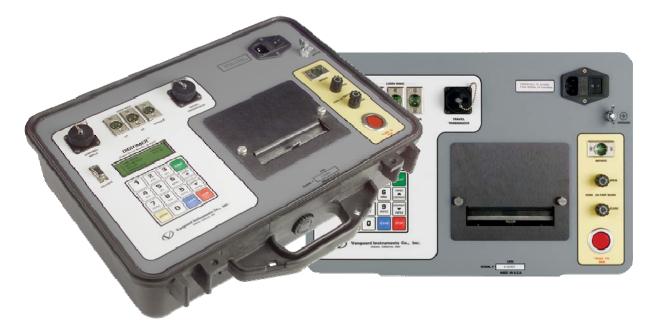

## DigiTMR

The DigiTMR is a microprocessor-based, time-versus-travel, circuit breaker analyzer. In Quick-Shot Mode (optional), the DigiTMR has the capability of online testing and can capture the breaker's trip or close time, the trip/close-coil current "fingerprint," and the battery supply voltage while the breaker is still in service. In Time-Travel mode, the DigiTMR can fully analyze a circuit-breaker's performance by testing the contact time, stroke, velocity, over-travel, and contact wipe. Contact-motion analysis can be performed for all breaker contact operations (Open, Close, Open – Close – Open, and Open – Close – Open).