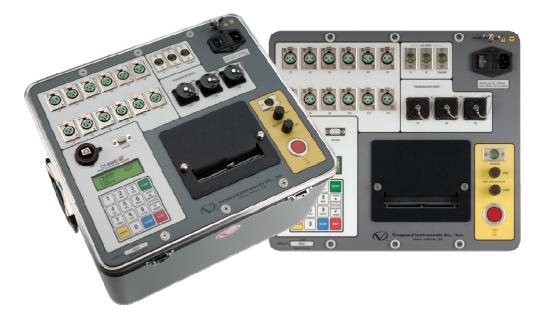

## CT-6500 S2

The CT-6500 S2 is an inexpensive, easy to use, stand-alone, microprocessor driven EHV circuitbreaker analyzer. The CT-6500 S2 is available in models with either 3 (CT-6500-3 S2), 6 (CT-6500-6 S2), or 12 (CT-6500-12 S2) dry contact inputs. The CT-6500 S2 can fully analyze a circuitbreaker's performance by testing the contact time, stroke, velocity, over-travel, and contact wipe. Contact-motion analysis can be performed for all breaker contact operations (Open, Close, Open – Close, Close – Open, and Open – Close – Open). The CT-6500 S2's timing window is selectable between 1-second, 10-second, or 20-second periods. The 10-second and 20second timing windows are ideal for timing long duration events such as circuit-switcher contact testing.